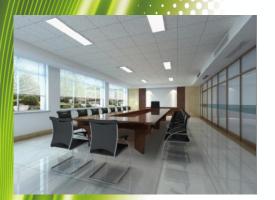

## 70W 120 x 60 cm Slim LED Panel Light

LED slim panel light illuminates homogeneously over their surface, producing glare-free bright light. It is very elegant, with a modern ultra flat design. Easy to install and maintain. Ideal for commercial applications such as office buildings, supermarkets, shopping malls, conference halls and hotels.