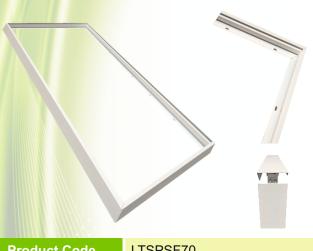

### Surface Mounted frame available:

# Product Code LTSPSF70 Material Stainless Steel Colour White For use with: 120 x 60 cm Slim Panel Lights