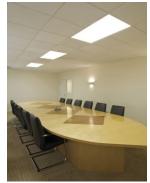

## 70W 120 x 60 cm Slim LED Panel Light

LED slim panel light illuminates homogeneously over their surface, producing glare-free bright light. It is very elegant, with a modern ultra flat design. Easy to install and maintain. Ideal for commercial applications such as office buildings, supermarkets, shopping malls, conference halls and hotels.