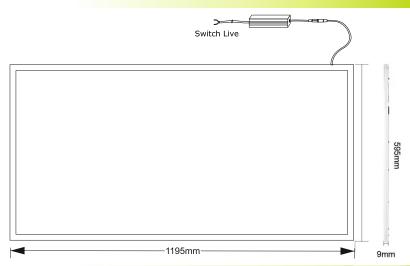

• Dimensions: 1195 x 595 x 9mm depth for direct and quick retro fitting

• Lumens: 5880lm - outperforms traditional fluorescents

Wattage: 70W

Voltage: 220-240 VAC
LED: 2835SMD Epistar
Beam Angle: 120°
Lifetime: 30000 hours
Power Factor: >0.95

### **Dimensions:**